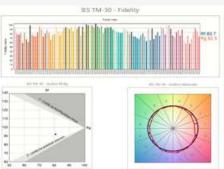

# How does Pv Web work?

- The user selects IES TM-30 Graphs
- The Website passes the OXL associated with the product to Pw and the request to create the IES TM-30 graphs
- Pw returns automatically (40 ms) the requested graphs that are displayed on the Website

## Pv Web processes automatically

- Photometric and spectrometric data
- Polar and Cartesian diagrams
- Beam Spread Graphs
- Spectra and Color Planes
- CRI diagrams
- McAdams Graphs
- IES TM-30 Color Graphs
- Flux+Power f(Source Currents) Curves
- Photometric Files in LDT, IES, IESxml formats even including Flux+Power f(Source Currents) Curves