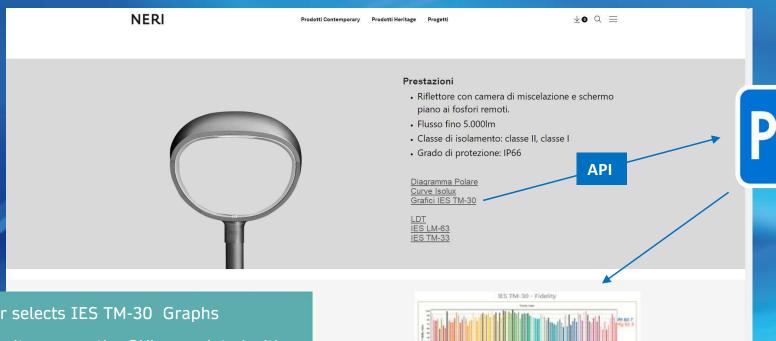

# Photoview Web APIs

Pv Web

interfaces with the

Products section of the companies Websites

through API (Application Programming Interface) functions

# How does Pv Web work?

- The user selects IES TM-30 Graphs
- The Website passes the OXL associated with the product to Pw and the request to create the IES TM-30 graphs
- Pw returns automatically (40 ms) the requested graphs that are displayed on the Website