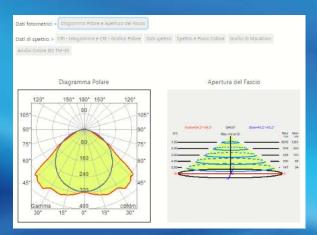

## Pv Web processes automatically

- Photometric and spectrometric data
- Polar and Cartesian diagrams
- Beam Spread Graphs
- Spectra and Color Planes
- CRI diagrams
- McAdams Graphs
- IES TM-30 Color Graphs
- Flux+Power f(Source Currents) Curves
- Photometric Files in LDT, IES, IESxml formats even including Flux+Power f(Source Currents) Curves