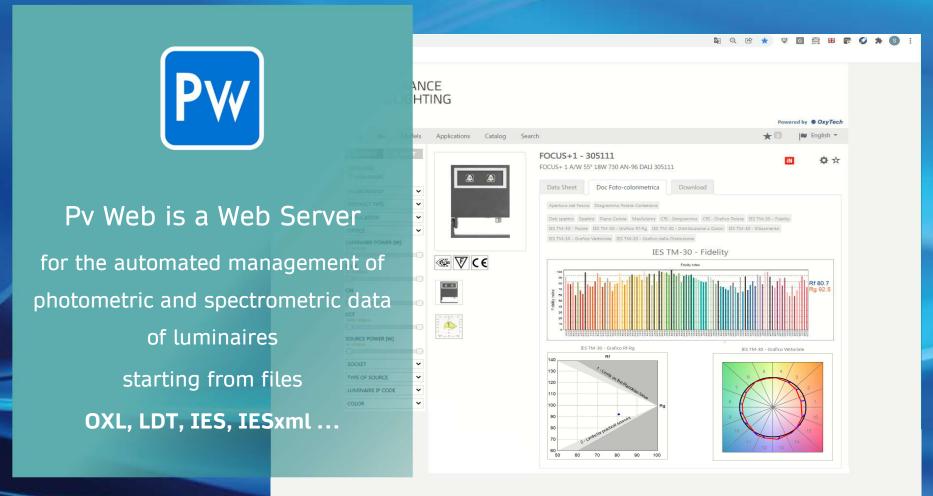

# What is Photoview Web?

# How does Pv Web work?

- The user selects IES TM-30 Graphs
- The Website passes the OXL associated with the product to Pw and the request to create the IES TM-30 graphs
- Pw returns automatically (40 ms) the requested graphs that are displayed on the Website

## Pv Web processes automatically

- Photometric and spectrometric data
- Polar and Cartesian diagrams
- Beam Spread Graphs
- Spectra and Color Planes
- CRI diagrams
- McAdams Graphs
- IES TM-30 Color Graphs
- Flux+Power f(Source Currents) Curves
- Photometric Files in LDT, IES, IESxml formats even including Flux+Power f(Source Currents) Curves