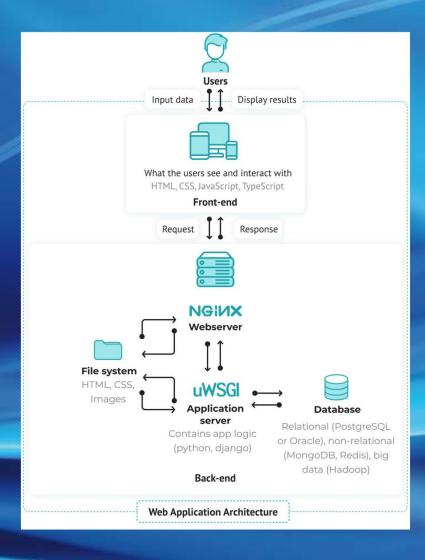

# Pv Web 8 Structure

- Fully customizable graphic interface (theme, positioning, ...)
- Multilingual

- CLOUD-based calculations
- Minimization of required disk space
- On-the fly content generation

- Graphic interface embedded in the Website or hosted by us
- Possibility to communicate via API only
- Photometric and spectral calculation
- Graphs
- PDF Reports
- XLSX, CSV, PDFs, reports, etc. Import/Export
- High-availability
- Concurrency
- Multi-site