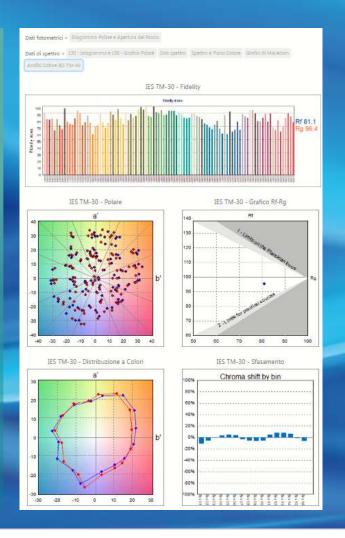

# How does Pv Web work?

- The user selects IES TM-30 Graphs
- The Website passes the OXL associated with the product to Pw and the request to create the IES TM-30 graphs
- Pw returns automatically (40 ms) the requested graphs that are displayed on the Website

## Pv Web processes automatically

- Photometric and spectrometric data
- Polar and Cartesian diagrams
- Beam Spread Graphs
- Spectra and Color Planes
- CRI diagrams
- McAdams Graphs
- IES TM-30 Color Graphs
- Flux+Power f(Source Currents) Curves
- Photometric Files in LDT, IES, IESxml formats even including Flux+Power f(Source Currents) Curves