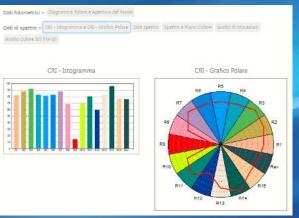

## Pv Web processes automatically

- Photometric and spectrometric data
- Polar and Cartesian diagrams
- Beam Spread Graphs
- Spectra and Color Planes
- CRI diagrams
- McAdams Graphs
- IES TM-30 Color Graphs
- Flux+Power f(Source Currents) Curves
- Photometric Files in LDT, IES, IESxml formats even including Flux+Power f(Source Currents) Curves