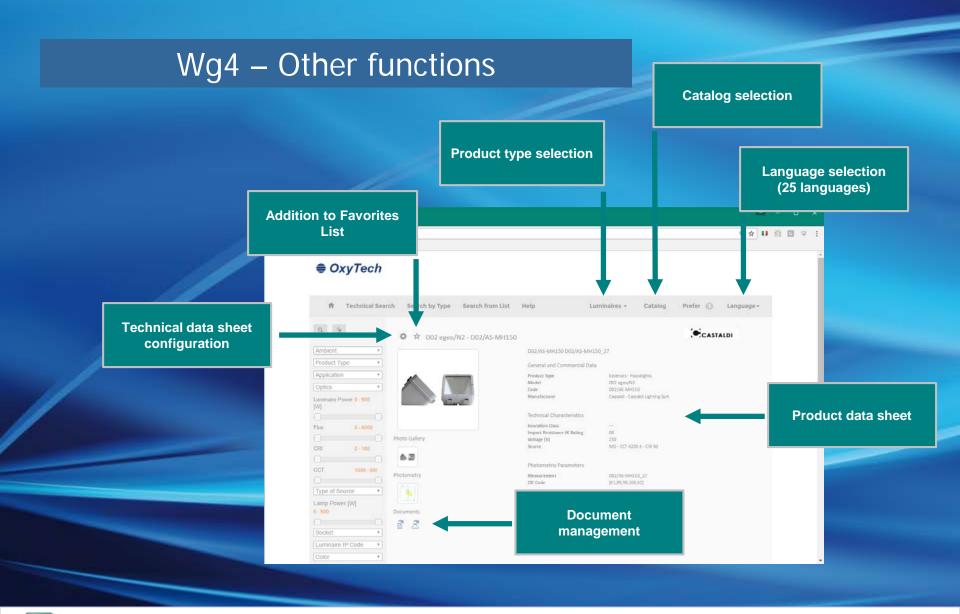

### Wg4 - Features

- New interface
- Developed in HTML5
- Responsive
- Multilingual (25)
- 4 search engines
- Management of favorite products

**Dynamic Technical** 

search at 3 levels

Panoramic Search (even cross-search)

### Wg4 – Search engines