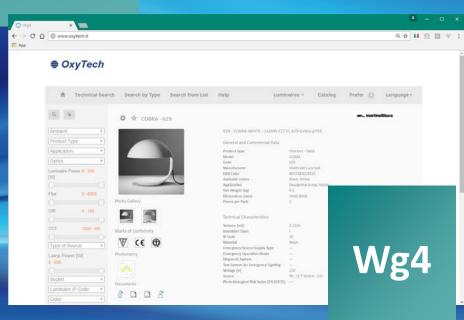

## Wg4 is the answer

Wg4 is a Web system, not only a browser, which facilitates and speeds up the **transfer of information to the market**.

Wg4 is:

- Essential
- Fast
- Efficient

### Wg4 - Features

- New interface
- Developed in HTML5
- Responsive
- Multilingual (25)
- 4 search engines
- Management of favorite products

**Dynamic Technical** 

search at 3 levels

Panoramic Search (even cross-search)