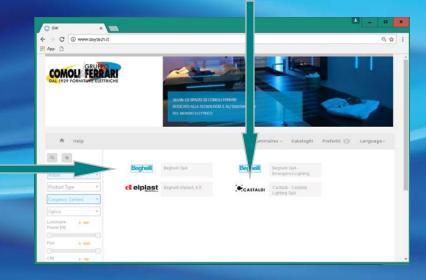

### Wg4 ... much more!

Wg4 can be a Wg of Wgs of a wholesaler, a public body or a branch office

- Configurable
- Can be activated in I-Frame
- Easily updatable
- Products can be filtered

## Wg4 - Wg and Wg of Wgs