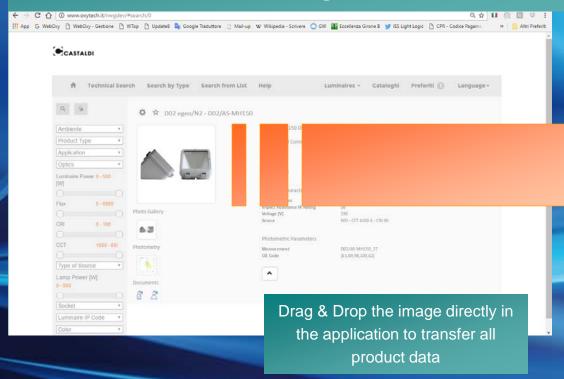

### Wg4 ... much more!

Wg4 has an API (Application Programming Interface) which allows its interfacing with applications different from Wg4