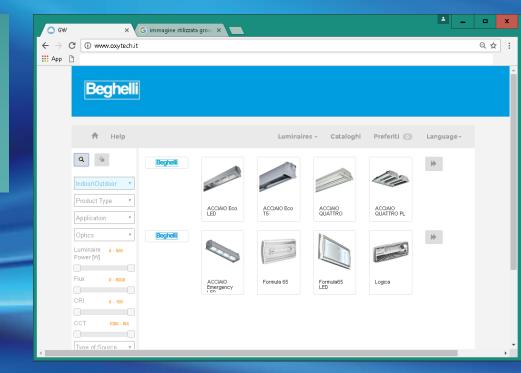

### Wg4 ... much more!

Wg4 can be a Wg for manufacturers

- Configurable
- Can be activated in I-Frame
- Easily updatable

### Wg4 ... much more!

Wg4 can be a Wg of Wgs of a wholesaler, a public body or a branch office

- Configurable
- Can be activated in I-Frame
- Easily updatable
- Products can be filtered

## Wg4 - Wg and Wg of Wgs