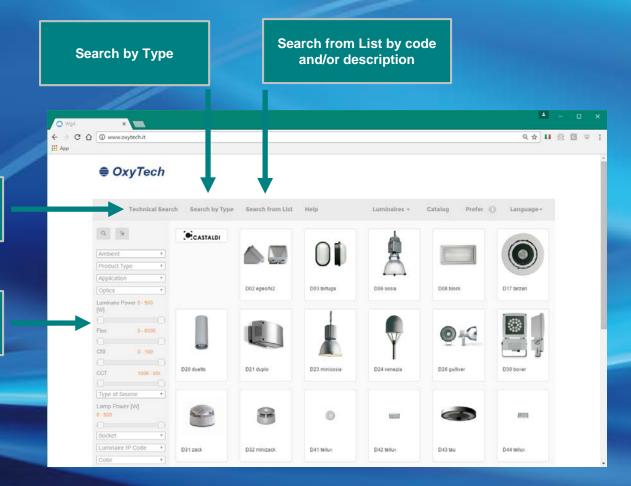

### Wg4 - Features

- New interface
- Developed in HTML5
- Responsive
- Multilingual (25)
- 4 search engines
- Management of favorite products

**Dynamic Technical** 

search at 3 levels

Panoramic Search (even cross-search)

### Wg4 – Search engines