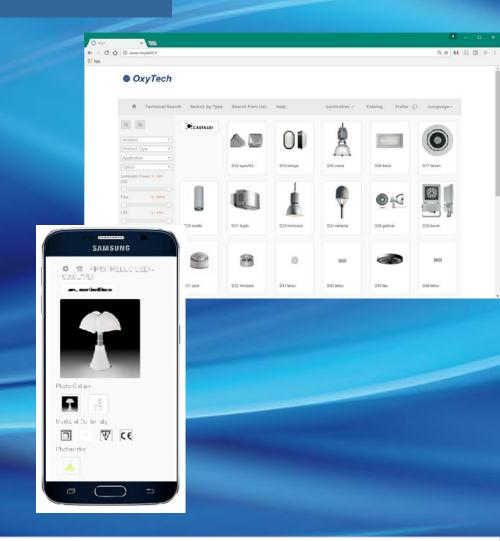

cal issues

... are making the work of manufacturers and market operators

impossible to manage!





### Wg4 and the world of LEDs

The development and presentation to the market of a LED product follows various steps in which it is essential to consider the time between an LED version and the next, on average of around 8 months:



- Ideation
- Prototyping and manufacturing
- Testing
- Documentation creation
- Transfer of information to the market
- ....





## Wg4 is the answer

Wg4 is a Web system, not only a browser, which facilitates and speeds up the **transfer of information to the market**.

Wg4 is:

- Essential
- Fast
- Efficient







### Wg4 - Features

- New interface
- Developed in HTML5
- Responsive
- Multilingual (25)
- 4 search engines
- Management of favorite products





**Dynamic Technical** 

search at 3 levels

Panoramic Search (even cross-search)

### Wg4 – Search engines













### Wg4 ... much more!

Wg4 can be a Wg for manufacturers

- Configurable
- Can be activated in I-Frame
- Easily updatable







### Wg4 ... much more!

Wg4 can be a Wg of Wgs of a wholesaler, a public body or a branch office

- Configurable
- Can be activated in I-Frame
- Easily updatable
- Products can be filtered









## Wg4 - Wg and Wg of Wgs





### Wg4 ... much more!

Wg4 has an API (Application Programming Interface) which allows its interfacing with applications different from Wg4







# Wg4 – Advantages



Time saving

**Error reduction** 

Automatic procedures

Always updated data

Documentation in order







Do not hesitate to contact us for furth