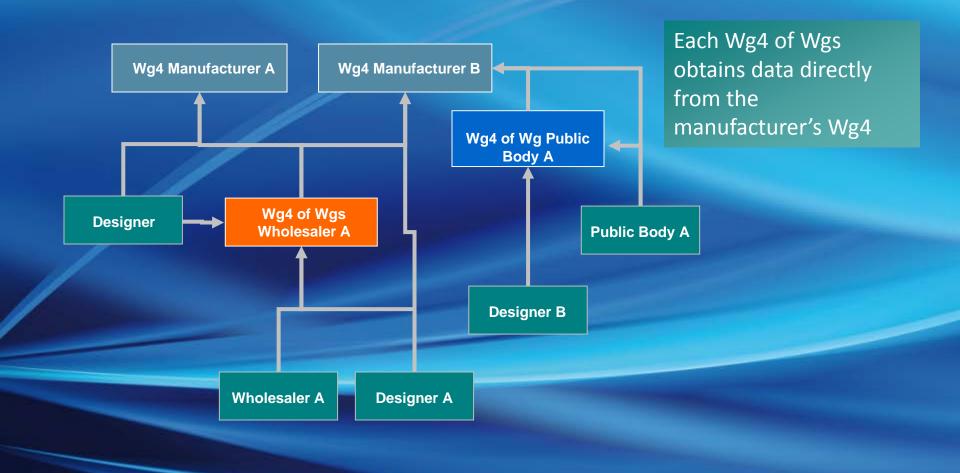

### Wg4 ... much more!

Wg4 can be a Wg of Wgs of a wholesaler, a public body or a branch office

- Configurable
- Can be activated in I-Frame
- Easily updatable
- Products can be filtered

## Wg4 - Wg and Wg of Wgs